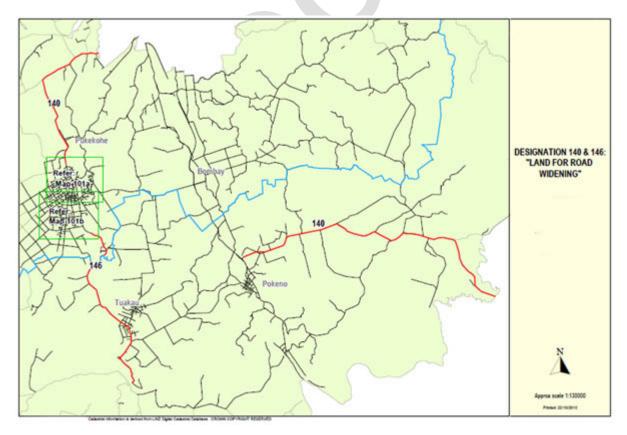

#### 6705 State Highway 22 Road Widening - Karaka to Pukekohe

| Designation Number   | 6705                                                                                                        |
|----------------------|-------------------------------------------------------------------------------------------------------------|
| Requiring Authority  | New Zealand Transport Agency                                                                                |
| Location             | State Highway 22 (Karaka Road and Paerata Road) from east of Woodlyn Drive, Karaka to Adams Drive, Pukekohe |
| Rollover Designation | Yes                                                                                                         |
| Legacy Reference     | Designation 140, Auckland Council District Plan (Franklin Section) District Plan 2000                       |
| Lapse Date           | Given effect to (i.e. no lapse date)                                                                        |

## Purpose

Land for road widening - 5m where indicated on Map 100, to a minimum width of 30m of road reserve.

### **Attachments**

#### Map 100 - Designation Land for Road Widening